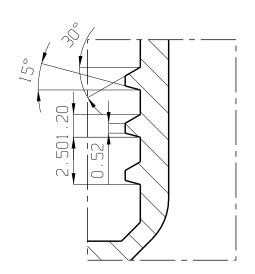

Reprinting or disclosed to a thirt party in whole or part in not authoraized without prior written consent of Cb Caps s.r.l. Unipersonale (LAW 22,04,1941,n 633 - Copyright - Art.99)

PITCH OF THE THREAD = 10 mm 4 START THREAD ANGULAR DEVELOP = 180° Date