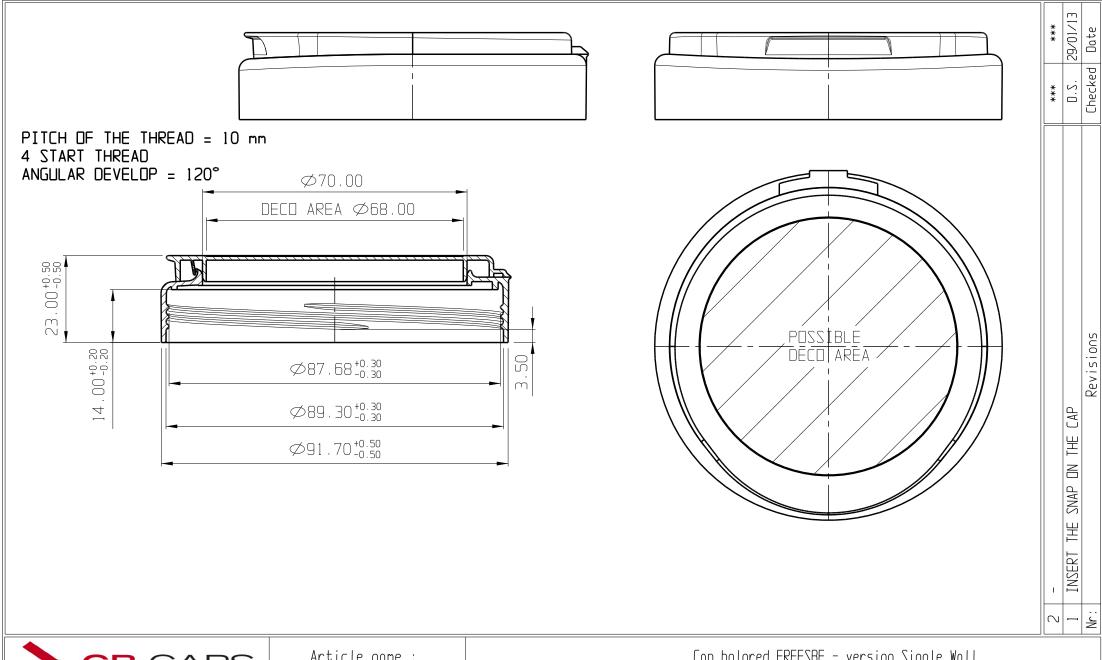

Reprinting or disclosed to a thirt party in whole or part in not authoraized without prior written consent of Cb Caps s.r.l. Unipersonale (LAW 22,04,1941,n 633 - Copyright - Art.99)

PITCH OF THE THREAD = 10 mm 4 START THREAD ANGULAR DEVELOP = 180° Date