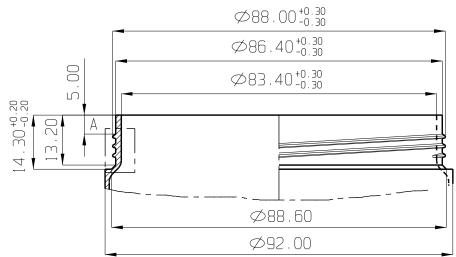

| Article name : | Suggested bottle neck for Cap | bicolored FREESBE - version Single Wa |
|----------------|-------------------------------|---------------------------------------|

| Material : | Weight :      | Designer : |            | Article code : | File :   |  |
|------------|---------------|------------|------------|----------------|----------|--|
| ***        | *** gr.       | S.D.       |            | _              | _        |  |
| Scale :    | Measure in mm |            | Top finish | Body finish    | Date :   |  |
| 1:1        |               |            | _          | _              | 30-10-12 |  |